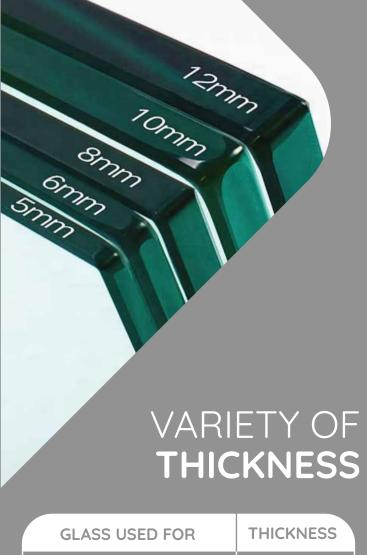

| GLASS USED FOR                     | THICKNESS   |
|------------------------------------|-------------|
| Aluminium windows & door           | 4mm - 6mm   |
| Small table tops,<br>small shelves | 6mm - 8mm   |
| Glass table top                    | 8mm - 12mm  |
| Frameless shower screen            | 8mm - 12mm  |
| Mirror                             | 5mm - 6mm   |
| Glass wall, glass partition        | 8mm - 12mm  |
| Balustrade, Staircase              | 10mm - 19mm |
| Canopy                             | 8mm - 12mm  |