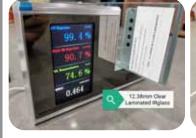

#### IRGLASS PERFORMANCE DATA

#### BENEFITS

IRglass is energy saving laminated safety glass. Heat is generated by INFRARED.
IRglass can reject 94.2%, compare 54.4% ordinary laminated glass. Therefore, it can save the electricity (air conditioning) used because heat has decreased.