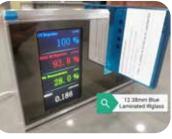

#### IRGLASS PERFORMANCE DATA

#### BENEFITS

IRglass is energy saving laminated safety glass. Heat is generated by INFRARED.
IRglass can reject 94.2%, compare 54.4% ordinary laminated glass. Therefore, it can save the electricity (air conditioning) used because heat has decreased.