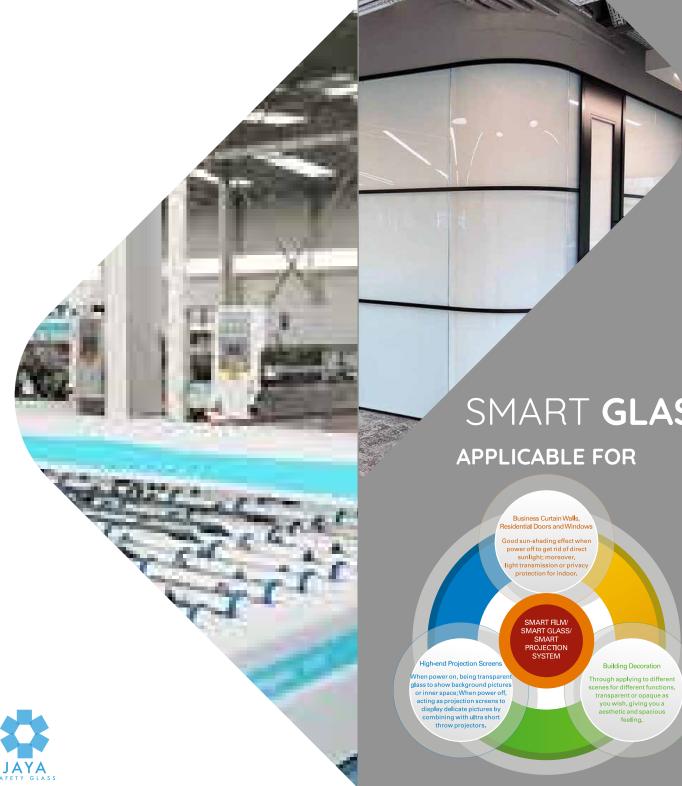

#### WHAT TYPE OF SMART GLASS WE CAN PRODUCE

- Smart glass also called switchable glass or privacy glass, is a new material that combines smart film with glass.
- There are two types smart glass which is Laminated Smart Glass & Double Glazed Smart Glass.

#### LAMINATED **SMART GLASS**

## SMART GLASS

# PRODUCTION & QC AREA