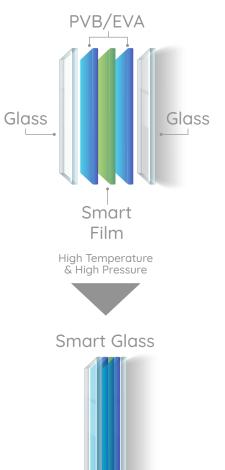

#### WHAT TYPE OF SMART GLASS WE CAN PRODUCE

- Smart glass also called switchable glass or privacy glass, is a new material that combines smart film with glass.
- There are two types smart glass which is Laminated Smart Glass & Double Glazed Smart Glass.