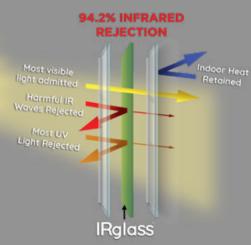

#### IRGLASS PERFORMANCE DATA

#### BENEFITS

IRglass is energy saving laminated safety glass. Heat is generated by INFRARED.
IRglass can reject 94.2%, compare 54.4% ordinary laminated glass. Therefore, it can save the electricity (air conditioning) used because heat has decreased.