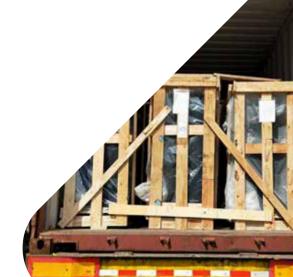

- Wooden crates packing option BTG use 12mm thick recycled hardwood board, no fumigation, hard plastic safety corner, plastic film covering the glass to avoid dirt, with a desiccant inside, to ensure that the glass is dry and not moldy during transportation.
- Individual carton packaging option BTG use 5mm thick environmentally friendly corrugated boxes, 10mm thick foam board lining, 10mm thick recycled hardwood boards around the four sides of the glass to prevent damage to the edges, free transportation, suitable for retail storage of glass tabletops, shower rooms and other products
- L-Shaped iron frame packaging option Welded iron frame, fixed with plastic-steel belt, built-in forklift space, can be quickly loaded and unloaded as a whole, which is convenient for stocking at the construction site.