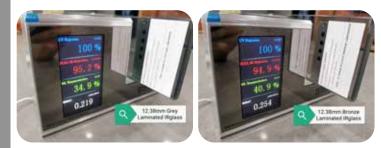

#### IRGLASS PERFORMANCE DATA

#### BENEFITS

IRglass is energy saving laminated safety glass. Heat is generated by INFRARED.
IRglass can reject 94.2%, compare 54.4% ordinary laminated glass. Therefore, it can save the electricity (air conditioning) used because heat has decreased.