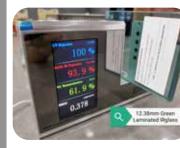

#### IRGLASS PERFORMANCE DATA

## **IRglass**<sup>™</sup>

#### BENEFITS

IRglass is energy saving laminated safety glass. Heat is generated by INFRARED.
IRglass can reject 94.2%, compare 54.4% ordinary laminated glass. Therefore, it can save the electricity (air conditioning) used because heat has decreased.