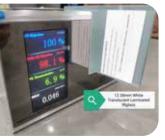

#### IRGLASS PERFORMANCE DATA

## **IRglass**<sup>™</sup>

#### BENEFITS

IRglass is energy saving laminated safety glass. Heat is generated by INFRARED.
IRglass can reject 94.2%, compare 54.4% ordinary laminated glass. Therefore, it can save the electricity (air conditioning) used because heat has decreased.