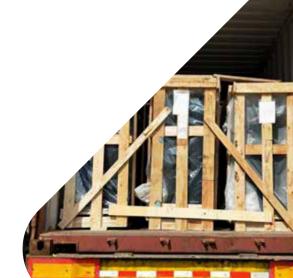

- Wooden crates packing option BTG use 12mm thick recycled hardwood board, no fumigation, hard plastic safety corner, plastic film covering the glass to avoid dirt, with a desiccant inside, to ensure that the glass is dry and not moldy during transportation.
- Individual carton packaging option BTG use 5mm thick environmentally friendly corrugated boxes, 10mm thick foam board lining, 10mm thick recycled hardwood boards around the four sides of the glass to prevent damage to the edges, free transportation, suitable for retail storage of glass tabletops, shower rooms and other products
- L-Shaped iron frame packaging option Welded iron frame, fixed with plastic-steel belt, built-in forklift space, can be quickly loaded and unloaded as a whole, which is convenient for stocking at the construction site.