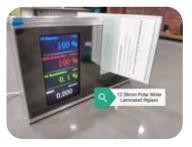

#### IRGLASS PERFORMANCE DATA

## **IRglass**<sup>™</sup>

#### BENEFITS

IRglass is energy saving laminated safety glass. Heat is generated by INFRARED.
IRglass can reject 94.2%, compare 54.4% ordinary laminated glass. Therefore, it can save the electricity (air conditioning) used because heat has decreased.